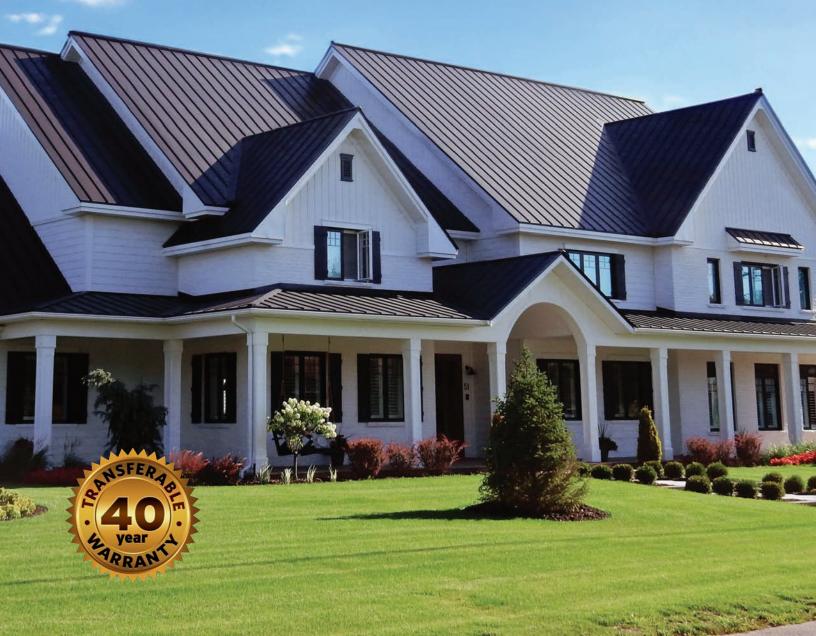

## HOMES AND BUILDINGS STAND OUT AND INCREASE THEIR VALUE WITH THE ECONOMICALLY PRICED JUNIOR H-F<sup>TM</sup> STEEL ROOFING PANELS.

Designed for residential and commercial buildings, our **Junior H-F<sup>TM</sup> steel roofing panels** give them the attractive traditional style and appearance of classic buildings with standing seam roofs and higher market value.

Our Junior H-FTM panels are manufactured from .016" thick (29 Gauge) Galvalume pre-painted steel in 16" (406 mm) width. They are pre-punched for screws with nylon washers allowing for adjustment to the natural expansion and contraction of the steel. They are coated with a high quality Perspectra PLUS Series™ / WeatherXL™ paint whose quality and performance specification offers 40 years of film integrity. They are available in several trendy colors reflecting the sun's ultraviolet and infrared rays and reducing the heat island effect in compliance with LEED® credit requirements. Our Junior H-F™ panels can be curved on site over a convex solid backing roof with a minimum radius of 16 feet.

Once installed on a solid backing, our **Junior H-F<sup>TM</sup> steel roofing panels** are secured with hidden fasteners.

\*STIFFENER RIBS CAN BE REMOVED UPON REQUEST

Striations add strength and rigidity to the panels and stiffener ribs can be removed upon request. Recent new technology breakthroughs and product design allow us to manufacture our **Junior H-F<sup>TM</sup>** steel roofing panels while maintaining our limited 40-year transferable warranty.