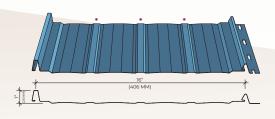

Our Junior H-FTM panels are manufactured from .016" thick (29 Gauge) Galvalume pre-painted steel in 16" (406 mm) width. They are pre-punched for screws with nylon washers allowing for adjustment to the natural expansion and contraction of the steel. They are coated with a high quality Perspectra PLUS Series™ / WeatherXL™ paint whose quality and performance specification offers 40 years of film integrity. They are available in several trendy colors reflecting the sun's ultraviolet and infrared rays and reducing the heat island effect in compliance with LEED® credit requirements. Our Junior H-F™ panels can be curved on site over a convex solid backing roof with a minimum radius of 16 feet.

Once installed on a solid backing, our **Junior H-F<sup>TM</sup> steel roofing panels** are secured with hidden fasteners.

\*STIFFENER RIBS CAN BE REMOVED UPON REQUEST

Striations add strength and rigidity to the panels and stiffener ribs can be removed upon request. Recent new technology breakthroughs and product design allow us to manufacture our **Junior H-F<sup>TM</sup>** steel roofing panels while maintaining our limited 40-year transferable warranty.