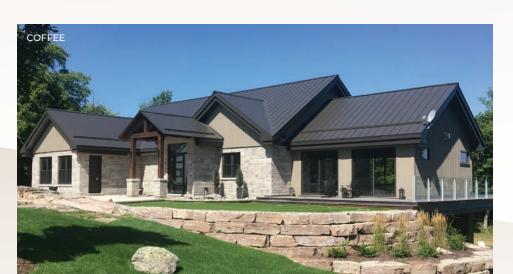

## HOMES AND BUILDINGS STAND OUT AND INCREASE THEIR VALUE WITH THE ECONOMICALLY PRICED JUNIOR H-F<sup>TM</sup> STEEL ROOFING PANELS.

Designed for residential and commercial buildings, our **Junior H-F<sup>TM</sup> steel roofing panels** give them the attractive traditional style and appearance of classic buildings with standing seam roofs and higher market value.

Our Junior H-FTM panels are manufactured from .016" thick (29 Gauge) Galvalume pre-painted steel in 16" (406 mm) width. They are pre-punched for screws with nylon washers allowing for adjustment to the natural expansion and contraction of the steel. They are coated with a high quality Perspectra PLUS Series™ / WeatherXL™ paint whose quality and performance specification offers 40 years of film integrity. They are available in several trendy colors reflecting the sun's ultraviolet and infrared rays and reducing the heat island effect in compliance with LEED® credit requirements. Our Junior H-F™ panels can be curved on site over a convex solid backing roof with a minimum radius of 16 feet.