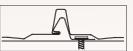

Once installed on a solid backing, our **Junior H-F<sup>TM</sup> steel roofing panels** are secured with hidden fasteners.

\*STIFFENER RIBS CAN BE REMOVED UPON REQUEST

Striations add strength and rigidity to the panels and stiffener ribs can be removed upon request. Recent new technology breakthroughs and product design allow us to manufacture our **Junior H-F<sup>TM</sup>** steel roofing panels while maintaining our limited 40-year transferable warranty.