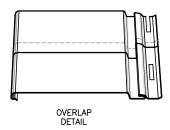

Galanta® is manufactured in steel panels that cover 6½in. wide similar to planking assembled horizontally or vertically with a wood grain embossment in a variety of colours and are available in a length of 12ft. They can be easily cut and fitted on your job site. It is simple to install, one panel at a time, interlocking with each other without any fasteners showing.