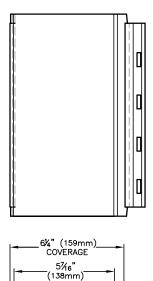

Galanta® is manufactured in steel panels that cover 6½in. wide similar to planking assembled horizontally or vertically with a wood grain embossment in a variety of colours and are available in a length of 12ft. They can be easily cut and fitted on your job site. It is simple to install, one panel at a time, interlocking with each other without any fasteners showing.